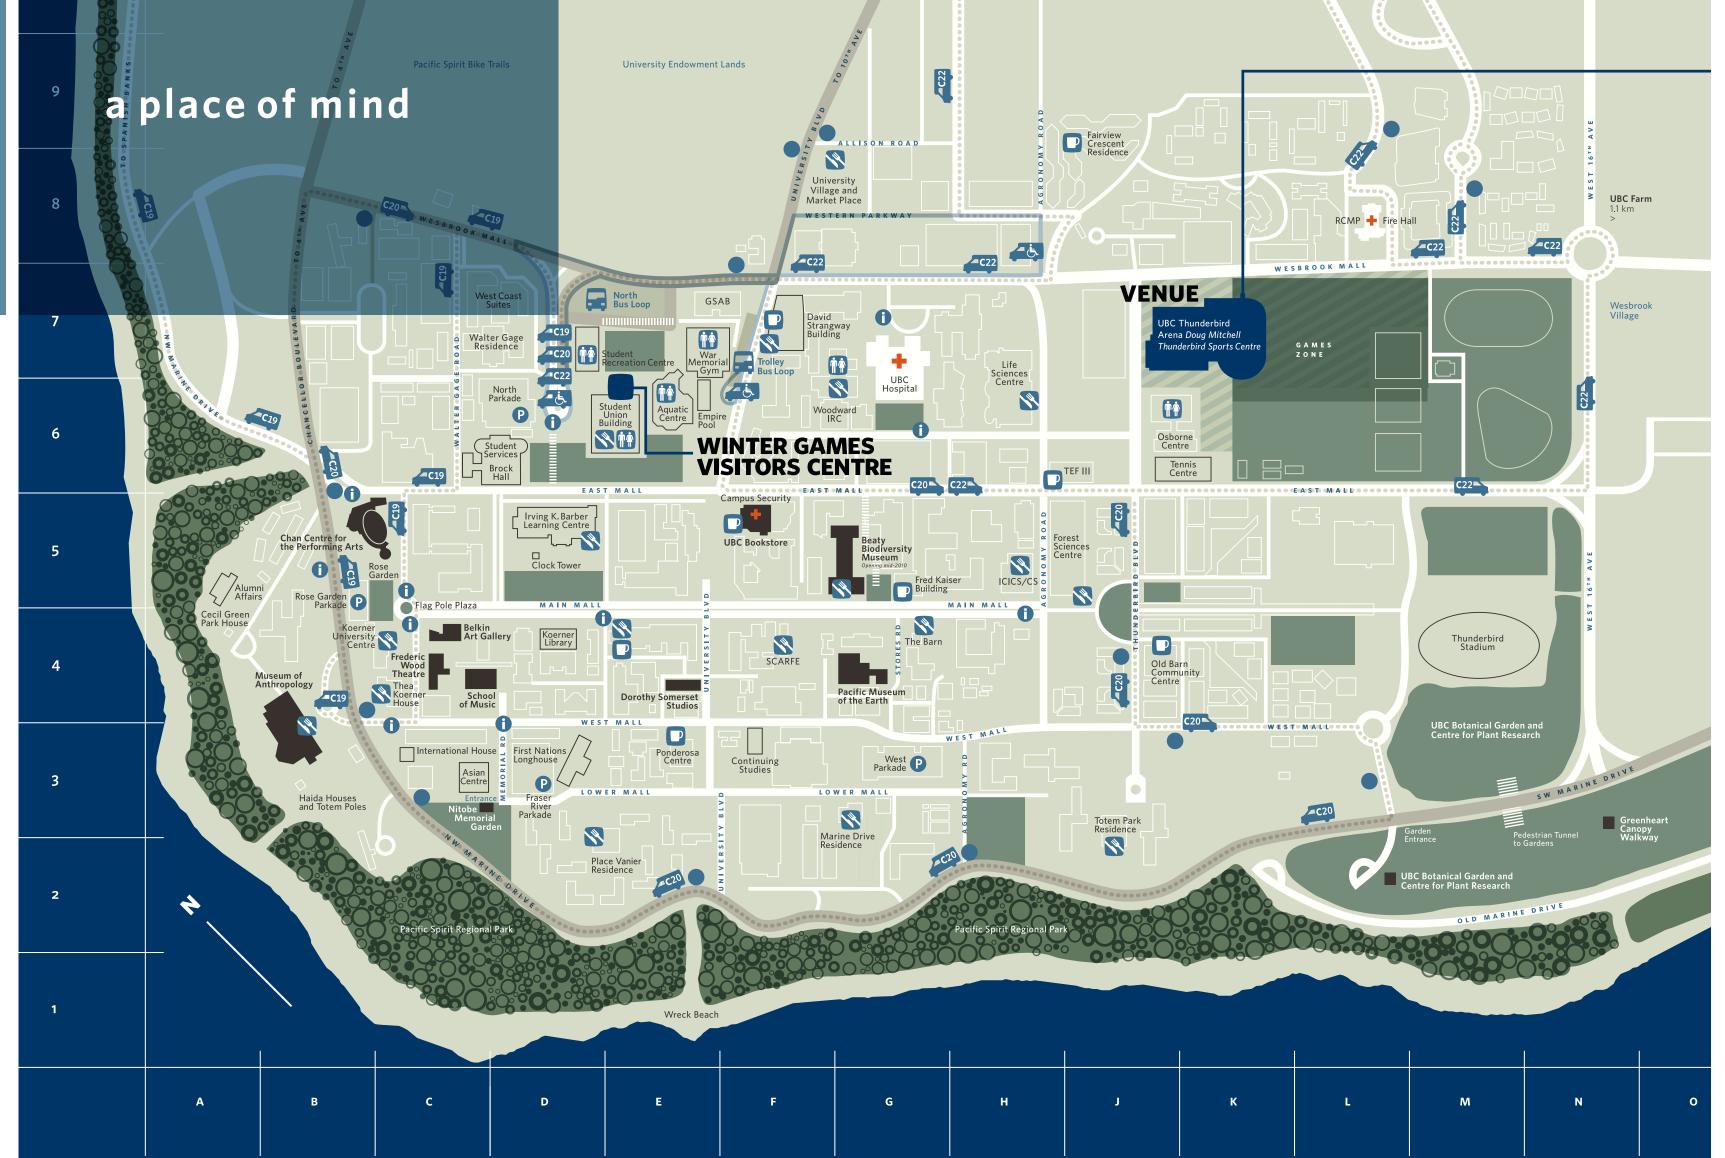

### ATTRACTIONS

- G5 Beaty Biodiversity Museum Opening mid-2010
- **B/C5** Chan Centre for the Performing Arts
- E4 Dorothy Somerset Studios
- C4 Frederic Wood Theatre
- N3 Greenheart Canopy Walkway
- C4 Morris and Helen Belkin Art Gallery
- **B3/4** Museum of Anthropology
- C/D3 Nitobe Memorial Garden
- G4 Pacific Museum of the Earth Earth and Ocean Sciences Building
- C4 School of Music
- F5 UBC Bookstore
- L2 UBC Botanical Garden and Centre for Plant Research
- N8 UBC Farm
- **Food and Beverage Outlets**

#### CONTACT INFORMATION

- E6 Winter Games Visitors Centre
- Information Map Kiosk www.maps.ubc.ca
  - UBC Information 604.822.2010 | www.ubc.ca/2010
  - UBC Attractions | www.attractions.ubc.ca UBC Campus Tours | www.tours.ubc.ca UBC Website | www.ubc.ca

## TRANSIT

- **Translink** 604.953.3333 | www.translink.bc.ca
- Active Bus Stops
- Regional Transit Routes
- Community Shuttle www.trek.ubc.ca/programs/ community\_shuttle
- ••• Community Shuttle Routes
- Accessible Shuttle to Venue

UBC Thunderbird Arena (Doug Mitchell Thunderbird Sports Centre), a Vancouver 2010 Olympic and Paralympic Winter Games venue.

## POINTS OF INTEREST

D5 Clock Tower
C4/5 Rose Garden | Flag Pole Plaza
F/G8 University Village and Market Place
E1 Wreck Beach

#### PUBLIC BUILDINGS AND SERVICES

| С3   | Asian Centre                                              |
|------|-----------------------------------------------------------|
| F7   | Continuing Studies Office<br>David Strangway Building     |
| F3   | English Language Institute<br>Continuing Studies Building |
| D3   | First Nations Longhouse                                   |
| E/F7 | General Services Administratio<br>Building (GSAB)         |
| С3   | International House                                       |
| D5   | Irving K. Barber Learning Centre                          |
| D4   | Koerner Library                                           |
| C/D6 | Student Services<br>Brock Hall                            |
| D/E6 | Student Union Building                                    |
| C/D7 | West Coast Suites<br>Walter Gage Residence                |
|      |                                                           |

# RECREATION CENTRES

| <b>E6</b> | Aquatic Centre            |
|-----------|---------------------------|
| <b>E6</b> | Empire Pool               |
| E7        | War Memorial Gym          |
| D7        | Student Recreation Centre |
| J6        | Tennis Centre             |
| M4        | Thunderbird Stadium       |
| J/K7      | UBC Thunderbird Arena     |

(Doug Mitchell Thunderbird Sports Centre)

## FACILITIES

- P Parking
- Public Washrooms

# EMERGENCY SERVICES

- G7 UBC Hospital
- L8 RCMP and Fire Hall
- F5 UBC CAMPUS SECURITY Lost and Found DIAL 604.822.2222

EMERGENCY DIAL 911